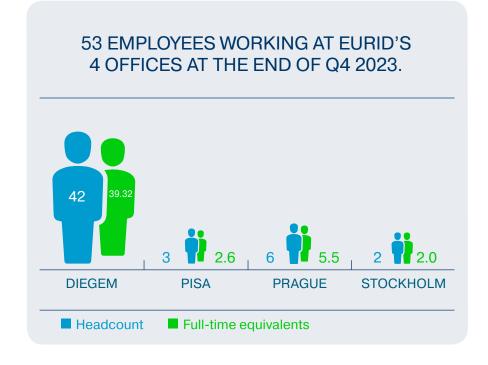

Q4 2023 PROGRESS REPORT

# **EURid**Quarterly Update



### At a glance



#### Q4 2023

In Q4 2023, we recorded 158,737 new registrations, bringing the total .eu domain name registrations to 3,684,820 by the end of the quarter. The Top 3 countries with the highest net growth were Hungary with 4%, followed by Estonia with 2.1%, and Sweden with 1%.

In addition, EURid participated in the 18th annual IGF forum in Kyoto, Japan, organized robotics and coding workshops for over 400 kids around Europe, celebrated the winners of the 10th annual .eu Web Awards, and carried out the second .eu Day with three enlightening masterclass speakers.

#### **HEADCOUNT PER OFFICE**



#### **KEY FIGURES**



**NEW DOMAIN NAME REGISTRATIONS IN Q4 2023** 

New registrations compared to Q4 2022



.....

**TOP GROWTH COUNTRY HUNGARY** 

Q4 2023



**DOMAIN NAME DISPUTES FILED IN Q4 2023** 

### Developments Q4 2023



EURid participated in the 18th annual meeting of the Internet Governance Forum in Kyoto, Japan. Engaged in discussions with industry partners, the focus encompassed crucial topics such as AI & Emerging Technologies, Avoiding Internet Fragmentation, and Cybersecurity.

For the eighth consecutive year, EURid teamed up with over 400 students in four countries during CodeWeek 2023. Through this initiative, we are introducing young minds across Europe to the exciting realms of coding and robotics.

NOVEMBER 2023

EURid successfully executed the second .eu Day, f