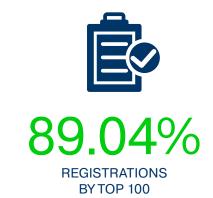

#### MARKET SHARE OF TOP 10, TOP 100 AND TOP 500 REGISTRARS

The top 100 EURid accredited registrars manage about 88% of all registrations, which means that many registrars are small businesses.