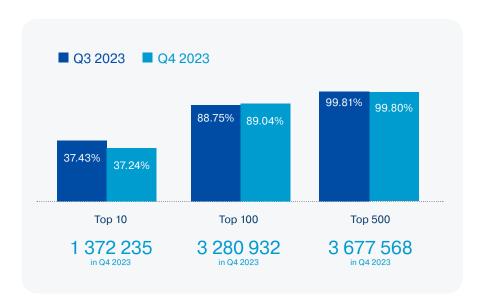

#### MARKET SHARE OF TOP 10, TOP 100 AND TOP 500 REGISTRARS

The top 100 EURid accredited registrars manage about 88% of all registrations, which means that many registrars are small businesses.