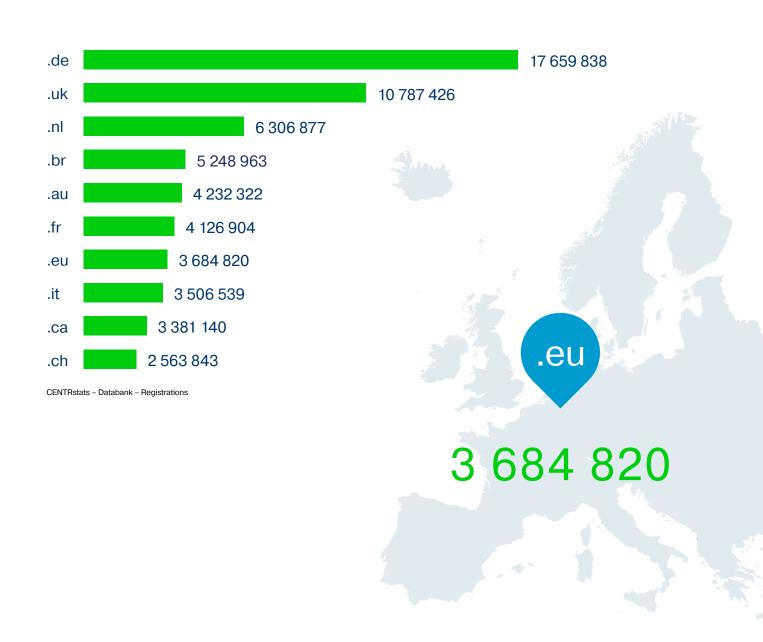

ronmental transparency, contributing to a greener and more sustainable future.

EURid proudly revealed the six winners of the 10th .eu Web Awards at a memorable gala in Brussels on November 16. Each winner was honored with a prestigious .eu award crafted from Bohemian glass and received €5,000 to fuel their online marketing campaigns.

### The .eu, .eю and .ευ TLDs

#### TOTAL NUMBER OF .eu, .eю AND .ευ REGISTRATIONS AT THE END OF Q4 2023



### INTERNATIONALISED DOMAIN NAMES (IDNS)



#### MULTI-YEAR REGISTRATIONS (MYRS)



<sup>\*</sup> Please note, that the renewal rate is always an interim number till 40 days after the period finishes (and the reactivations from quarantine finish for that period).

### cctld registrations

#### TOP 10 CENTR ccTLDs BASED ON REGISTRATIONS AS OF Q4 2023



### The registrants

#### TOTAL NUMBER OF .eu, .eю & .ευ DOMAIN NAMES BY COUNTRY OF REGISTRANT

| Country           | Names   |
|-------------------|---------|
| Åland Island      | 93      |
| Austria 09        | 142 957 |
| Belgium 08        | 144 807 |
| Bulgaria          | 41 016  |
| Croatia           | 14 735  |
| Cyprus            | 27 828  |
| Czech Republic 07 | 173 544 |
| Denmark           | 32 839  |
| Estonia           | 36 065  |
| Finland           | 20 971  |
| France 03         | 306 477 |
| French Guiana     | 79      |
| Germany 01        | 985 934 |
| Greece            | 51 819  |
| Guadeloupe        | 220     |
| Hungary           | 52 274  |
| Iceland           | 460     |
| Ireland           | 79 168  |
| Italy 04          | 270 321 |
|                   |