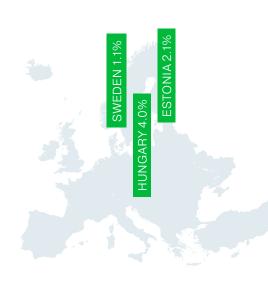

#### Q4 2023

In Q4 2023, we recorded 158,737 new registrations, bringing the total .eu domain name registrations to 3,684,820 by the end of the quarter. The Top 3 countries with the highest net growth were Hungary with 4%, followed by Estonia with 2.1%, and Sweden with 1%.

Top growth countries Q3 2023 vs. Q4 2023 with over 1000 registrations