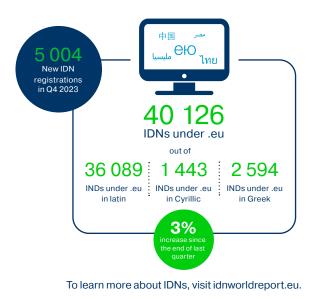

ncluded Josef Holý's insights on AI, Sophie Timmermann's exploration of fake news, and Mart de Kruif's perspectives on defending European values.

EURid announced the successful completion of the EMAS audit under the existing EMAS certificate (BE-VL-000016). This accomplishment reflected our commitment to environmental transparency, contributing to a greener and more sustainable future.

EURid proudly revealed the six winners of the 10th .eu Web Awards at a memorable gala in Brussels on November 16. Each winner was honored with a prestigious .eu award crafted from Bohemian glass and received €5,000 to fuel their online marketing campaigns.

### The .eu, .eю and .ευ TLDs

#### TOTAL NUMBER OF .eu, .eю AND .ευ REGISTRATIONS AT THE END OF Q4 2023



### INTERNATIONALISED DOMAIN NAMES (IDNS)



#### MULTI-YEAR REGISTRATIONS (MYRS)



<sup>\*</sup> Please note, that the renewal rate is always an interim number till 40 days after the period finishes (and the reactivations from quarantine finish for that period).

### cctld registrations

#### TOP 10 CENTR ccTLDs BASED ON REGISTRATIONS AS OF Q4 2023



### The registrants

#### TOTAL NUMBER OF .eu, .eю & .ευ DOMAIN NAMES BY COUNTRY OF REGISTRANT

| Country           | Names   |
|-------------------|---------|
| Åland Island      | 93      |
| Austria 09        | 142 957 |
| Belgium 08        | 144 807 |
| Bulgaria          | 41 016  |
| Croatia           | 14 735  |
| Cyprus            | 27 828  |
| Czech Republic 07 | 173 544 |
| Denmark           | 32 839  |
| Estonia           | 36 065  |
| Finland           | 20 971  |
| Franc