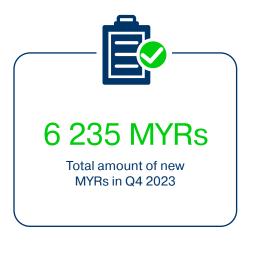

#### MULTI-YEAR REGISTRATIONS (MYRS)

<sup>\*</sup> Please note, that the renewal rate is always an interim number till 40 days after the period finishes (and the reactivations from quarantine finish for that period).