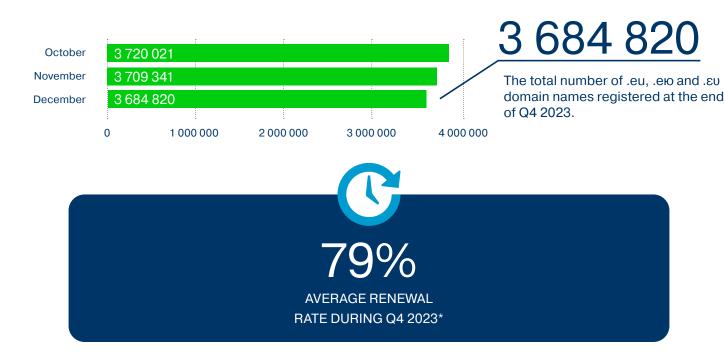

#### TOTAL NUMBER OF .eu, .eю AND .ευ REGISTRATIONS AT THE END OF Q4 2023

#### Q4 2023

In Q4 2023, we recorded 158,737 new registrations, bringing the total .eu domain name registrations to 3,684,820 by the end of the quarter. The Top 3 countries with the highest net growth were Hungary with 4%, followed by Estonia with 2.1%, and Sweden with 1%.

#### MULTI-YEAR REGISTRATIONS (MYRS)

<sup>\*</sup> Please note, that the renewal rate is always an interim number till 40 days after the period finishes (and the reactivations from quarantine finish for that period).