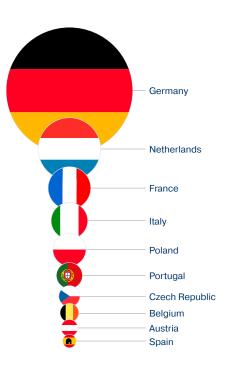

#### TOTAL NUMBER OF .eu, .eю & .ευ DOMAIN NAMES BY COUNTRY OF REGISTRANT

| Country           | Names   |
|-------------------|---------|
| Åland Island      | 93      |
| Austria 09        | 142 957 |
| Belgium 08        | 144 807 |
| Bulgaria          | 41 016  |
| Croatia           | 14 735  |
| Cyprus            | 27 828  |
| Czech Republic 07 | 173 544 |
| Denmark           | 32 839  |
| Estonia           | 36 065  |
| Finland           | 20 971  |
| France 03         | 306 477 |
| French Guiana     | 79      |
| Germany 01        | 985 934 |
| Greece            | 51 819  |
| Guadeloupe        | 220     |
| Hungary           | 52 274  |
| Iceland           | 460     |
| Ireland           | 79 168  |
| Italy 04          | 270 321 |
|                   |         |

| Country                          | Names   |
|----------------------------------|---------|
| Latvia                           | 14 828  |
| Liechtenstein                    | 705     |
| Lithuania                        | 30 036  |
| Luxembourg                       | 15 649  |
| Malta                            | 16 372  |
| Martinique                       | 153     |
| Mayotte                          | 5       |
| Netherlands 02                   | 456 298 |
| Norway                           | 22 352  |
| Poland 05                        | 226 421 |
| Portugal 06                      | 192 566 |
| Reunion                          | 286     |
| Romania                          | 32 859  |
| Saint Martin                     | 2       |
| Slovakia                         | 50 386  |
| Slovenia                         | 18 876  |
| Spain 10                         | 134 847 |
| Sweden                           | 66 464  |
| Eligibility based on citizenship | 26 830  |
|                                  |         |

Top 10 countries with the most registrations

The table above is based on country codes. Some EU Member State territories (such as Gibraltar, the Åland Islands and Guadeloupe) have their own country codes, which is why they are included in the list.